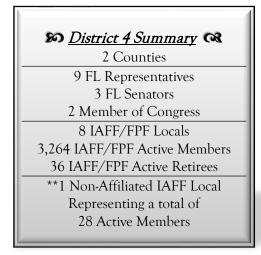

## 4<sup>th</sup> District Vice President (2021-Present)

343 West Madison Street
Tallahassee, Florida 32301-1625
Cell: (561) 436-7322 ◆ Email: 4thdvp@fpfp.org

| County/Locals              | Florida House<br><u>Name/District/Party</u> | Florida Senate  Name/District/Party | US Congress <i>Name/District/Party</i> |
|----------------------------|---------------------------------------------|-------------------------------------|----------------------------------------|
| Martin County              | <u>, van roj Diberrog r en eg</u>           | 1 tennio Distincy i en eg           | <u>, varrioj Disariog Farioj</u>       |
| Stuart, L-2411             | Overdorf/85/REP                             | Harrell/31/REP                      | Mast/21/REP                            |
| Martin County, L-2959      | Snyder/86/REP                               |                                     |                                        |
| Palm Beach County          |                                             |                                     |                                        |
| West Palm Beach, L-727     | Snyder/86/REP                               | Bernard/24/DEM                      | Cherfilus-McCormick/20/DEM             |
| Boca Raton, L-1560         | Caruso/87/REP                               | Berman/26/DEM                       | Mast/21/REP                            |
| Delray Beach, L-1842       | Edmonds/88/DEM                              | Polsky/30/DEM                       | Frankel/22/DEM                         |
| Boynton Beach, L-1891      | Tendrich/89/DEM                             | Harrell/31/REP                      | Moskowitz/23/DEM                       |
| Palm Beach County, L-2928  | Casello/90/DEM                              |                                     |                                        |
| ~ Greenacres               | Gossett-Seidman/91/REP                      |                                     |                                        |
| ~ North Palm Beach         | Skidmore/92/DEM                             |                                     |                                        |
| ~ Town of Palm Beach       | Gerwig/93/REP                               |                                     |                                        |
| ~ Riviera Beach            | Weinberger/94/REP                           |                                     |                                        |
| ~ Palm Beach County        |                                             |                                     |                                        |
| ~ Tequesta                 |                                             |                                     |                                        |
| Palm Beach Gardens, L-5470 |                                             |                                     |                                        |
| **Highland Beach, L-5504   |                                             |                                     |                                        |